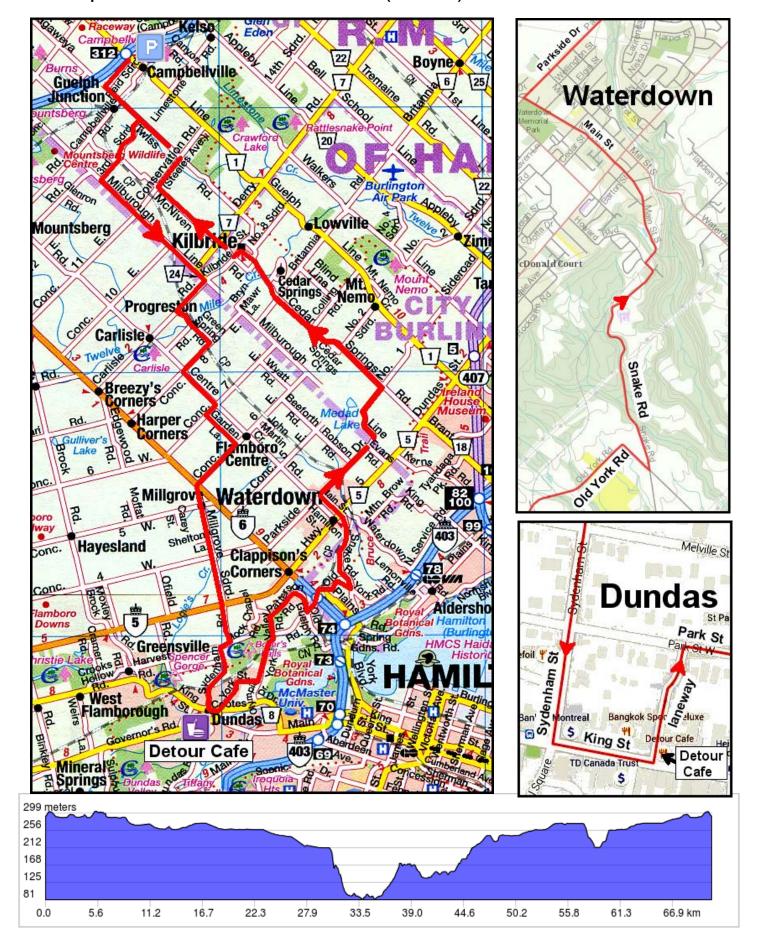

## Toronto Bicycling Network

## Campbellville to Dundas - Short (71 km)

## Campbellville to Dundas - Short (71 km)

| 1.3 ← Lonto Twiss Rd 1.9  3.2 → WATCH Ronto Side Rd 3 (looks like a driveway)  6.1 ← Lonto Milburough Line 5.6  11.7 → Ronto Carlisle Rd/Regional Rd 536  13.2 ← Lonto Progreston Rd 0.9  14.1 ← Lonto Green Spring Rd 1.0  15.1 → Ronto Concession Rd 8 E  16.6 ← Lonto Centre Rd 1.8  18.5 → Ronto Concession 7 E 0.5  18.9 ← WATCH for sign for Garden Lane Cemetery. Lonto Garden Lane Cemetery. Lonto Garden Lane Cemetery. Lonto Garden Lane Negro Bello Rd 543  23.0 ↑ Straight across Hwy 6 at light. Continue onto Millgrove Side Rd  27.7 → Ronto Hwy 5 and go 200 metres  27.9 ← Lonto Sydenham Rd 1.4  29.3 → R to stay on Sydenham Rd 1.4  29.3 → R to stay on Sydenham Rd 1.4  29.6 ← At junction with Harvest Rd (unsigned), curve to the L and stay on Sydenham Rd 8  32.4 ← Lonto King St W/Hamilton Regional Rd 8  32.5 ⇔ LUNCH - Detour Cafe, 41 Cundo King St W/Hamilton Regional Rd 8  32.5 ⇔ LUNCH - Detour Cafe, 41 Cundo King St Cundo Rd Sydenham State Content Cafe State Content Cafe State Content Cafe State Content Cafe State Cafe towards Park St State Canada Stay on Sydenham State Canada | 0.0  |               | L onto Reid Sideroad                      | 1.3 |
|------------------------------------------------------------------------------------------------------------------------------------------------------------------------------------------------------------------------------------------------------------------------------------------------------------------------------------------------------------------------------------------------------------------------------------------------------------------------------------------------------------------------------------------------------------------------------------------------------------------------------------------------------------------------------------------------------------------------------------------------------------------------------------------------------------------------------------------------------------------------------------------------------------------------------------------------------------------------------------------------------------------------------------------------------------------------------------------------------------------------------------------------------------------------------------------------------------------------------------------------------------------------------------------------------------------------------------------------------------------------------------------------------------------------------------------------------------------------------------------------------------------------------------------------------------------------------------------------------------------------------------------------------------------------------------------------------------------------------------------------------------------------------------------------------------------------------------------------------------------------------------------------------------------------------------------------------------------------------------------------------------------------------------------------------------------------------------------------------------------------------|------|---------------|-------------------------------------------|-----|
| 3.2       →       WATCH R onto Side Rd 3 (looks like a driveway)       2.9         6.1       ←       L onto Milburough Line       5.6         11.7       →       R onto Carlisle Rd/Regional Rd 536       1.5         13.2       ←       L onto Progreston Rd       0.9         14.1       ←       L onto Green Spring Rd       1.0         15.1       →       R onto Concession Rd 8 E       1.5         16.6       ←       L onto Centre Rd       1.8         18.5       →       R onto Concession 7 E       0.5         18.9       ←       WATCH for sign for Garden Lane Cemetery. L onto Garden Ln       1.7         20.7       →       R onto Concession Road 6 E/Regional Rd 543       2.3         23.0       ↑       Straight across Hwy 6 at light. Continue onto Millgrove Side Rd       4.7         27.7       →       R onto Hwy 5 and go 200 metres       0.2         27.9       ←       L onto Sydenham Rd       1.4         29.3       →       R to stay on Sydenham Rd       1.4         29.3       →       At junction with Harvest Rd (unsigned), curve to the L and stay on Sydenham Rd       0.3         32.4       ←       L onto King St W/Hamilton Regional Rd 8       0.1         32.5                                                                                                                                                                                                                                                                                                                                                                                                                                                                                                                                                                                                                                                                                                                                                                                                                                                                                                               | 0.0  | <b>←</b>      |                                           | _   |
| 3 (looks like a driveway)                                                                                                                                                                                                                                                                                                                                                                                                                                                                                                                                                                                                                                                                                                                                                                                                                                                                                                                                                                                                                                                                                                                                                                                                                                                                                                                                                                                                                                                                                                                                                                                                                                                                                                                                                                                                                                                                                                                                                                                                                                                                                                    |      | <b>←</b>      |                                           | _   |
| 11.7       → R onto Carlisle Rd/Regional Rd 536       1.5         13.2       ← L onto Progreston Rd       0.9         14.1       ← L onto Green Spring Rd       1.0         15.1       → R onto Concession Rd 8 E       1.5         16.6       ← L onto Centre Rd       1.8         18.5       → R onto Concession 7 E       0.5         18.9       ← WATCH for sign for Garden Lane Cemetery. L onto Garden Ln       1.7         20.7       → R onto Concession Road 6 E/Regional Rd 543       2.3         23.0       ↑ Straight across Hwy 6 at light. Continue onto Millgrove Side Rd       4.7         27.7       → R onto Hwy 5 and go 200 metres       0.2         27.9       ← L onto Sydenham Rd       1.4         29.3       → R to stay on Sydenham Rd       0.3         29.6       ← At junction with Harvest Rd (unsigned), curve to the L and stay on Sydenham       0.3         32.4       ← L onto King St W/Hamilton Regional Rd 8       0.1         32.5       ← Lonto King St W/Hamilton Regional Rd 8       0.1         32.5       ← After lunch go north on the laneway beside the cafe towards Park St       0.1         32.6       → R onto Park St W       0.5         33.1       ← L onto York Rd       0.9                                                                                                                                                                                                                                                                                                                                                                                                                                                                                                                                                                                                                                                                                                                                                                                                                                                                                          | 3.2  | <b>→</b>      |                                           | 2.9 |
| Rd/Regional Rd 536         13.2       ← L onto Progreston Rd       0.9         14.1       ← L onto Green Spring Rd       1.0         15.1       → R onto Concession Rd 8 E       1.5         16.6       ← L onto Centre Rd       1.8         18.5       → R onto Concession 7 E       0.5         18.9       ← WATCH for sign for Garden Lane Cemetery. L onto Garden Ln       1.7         20.7       → R onto Concession Road 6 E/Regional Rd 543       2.3         23.0       ↑ Straight across Hwy 6 at light. Continue onto Millgrove Side Rd       4.7         27.7       → R onto Hwy 5 and go 200 metres       0.2 metres         27.9       ← L onto Sydenham Rd       1.4         29.3       → R to stay on Sydenham Rd       1.4         29.3       → R to stay on Sydenham Rd       0.3         29.6       ← At junction with Harvest Rd (unsigned), curve to the L and stay on Sydenham       0.3         32.4       ← L onto King St W/Hamilton Regional Rd 8       0.1         32.5       ← Lonto King St W/Hamilton Regional Rd 8       0.1         32.5       ← After lunch go north on the laneway beside the cafe towards Park St       0.5         32.5       ← After lunch go north on the laneway beside the cafe towards Park St       0.5         33.1                                                                                                                                                                                                                                                                                                                                                                                                                                                                                                                                                                                                                                                                                                                                                                                                                                                | 6.1  | <b>←</b>      | L onto Milburough Line                    | 5.6 |
| 14.1       ←       L onto Green Spring Rd       1.0         15.1       →       R onto Concession Rd 8 E       1.5         16.6       ←       L onto Centre Rd       1.8         18.5       →       R onto Concession 7 E       0.5         18.9       ←       WATCH for sign for Garden Lane Cemetery. L onto Garden Ln       1.7         20.7       →       R onto Concession Road 6 E/Regional Rd 543       2.3         23.0       ↑       Straight across Hwy 6 at light. Continue onto Millgrove Side Rd       4.7         27.7       →       R onto Hwy 5 and go 200 metres       0.2 metres         27.9       ←       L onto Sydenham Rd       1.4         29.3       →       R to stay on Sydenham Rd       1.4         29.3       →       R to stay on Sydenham Rd       1.4         29.3       →       At junction with Harvest Rd (unsigned), curve to the L and stay on Sydenham       0.3         32.4       ←       L onto King St W/Hamilton Regional Rd 8       0.1         32.4       ←       L onto King St W/Hamilton Regional Rd 8       0.1         32.5       ←       After lunch go north on the laneway beside the cafe towards Park St       0.5         32.5       ←       After lunch go north on the laneway beside t                                                                                                                                                                                                                                                                                                                                                                                                                                                                                                                                                                                                                                                                                                                                                                                                                                                                            | 11.7 | <b>→</b>      |                                           | 1.5 |
| 15.1 → R onto Concession Rd 8 E  16.6 ← L onto Centre Rd 1.8  18.5 → R onto Concession 7 E 0.5  18.9 ← WATCH for sign for Garden Lane Cemetery. L onto Garden Ln  20.7 → R onto Concession Road 6 E/Regional Rd 543  23.0 ↑ Straight across Hwy 6 at light. Continue onto Millgrove Side Rd  27.7 → R onto Hwy 5 and go 200 0.2 metres  27.9 ← L onto Sydenham Rd 1.4  29.3 → R to stay on Sydenham Rd  29.6 ← At junction with Harvest Rd (unsigned), curve to the L and stay on Sydenham 32.4 ← L onto King St W/Hamilton Regional Rd 8  32.5 ← Lonto King St W/Hamilton Regional Rd 8  32.5 ← After lunch go north on the laneway beside the cafe towards Park St 32.6 → R onto Park St W 0.5  33.1 ← L onto York Rd 2.0  35.1 ← L to stay on York Rd 1.7  36.8 ← L onto Valley Rd 0.9                                                                                                                                                                                                                                                                                                                                                                                                                                                                                                                                                                                                                                                                                                                                                                                                                                                                                                                                                                                                                                                                                                                                                                                                                                                                                                                                    | 13.2 | <b>←</b>      | L onto Progreston Rd                      | 0.9 |
| E                                                                                                                                                                                                                                                                                                                                                                                                                                                                                                                                                                                                                                                                                                                                                                                                                                                                                                                                                                                                                                                                                                                                                                                                                                                                                                                                                                                                                                                                                                                                                                                                                                                                                                                                                                                                                                                                                                                                                                                                                                                                                                                            | 14.1 | <b>←</b>      | L onto Green Spring Rd                    | 1.0 |
| 18.5 → R onto Concession 7 E 0.5  18.9 ← WATCH for sign for Garden Lane Cemetery. L onto Garden Ln  20.7 → R onto Concession Road 6 E/Regional Rd 543  23.0 ↑ Straight across Hwy 6 at light. Continue onto Millgrove Side Rd  27.7 → R onto Hwy 5 and go 200 metres  27.9 ← L onto Sydenham Rd 1.4  29.3 → R to stay on Sydenham Rd  29.6 ← At junction with Harvest Rd (unsigned), curve to the L and stay on Sydenham  32.4 ← L onto King St W/Hamilton Regional Rd 8  32.5 ₺ LUNCH - Detour Cafe, 41 King St  32.5 ← After lunch go north on the laneway beside the cafe towards Park St  32.6 → R onto Park St W 0.5  33.1 ← L onto York Rd 2.0  35.1 ← L to stay on York Rd 1.7  36.8 ← L onto Valley Rd 0.9                                                                                                                                                                                                                                                                                                                                                                                                                                                                                                                                                                                                                                                                                                                                                                                                                                                                                                                                                                                                                                                                                                                                                                                                                                                                                                                                                                                                           | 15.1 | <b>→</b>      |                                           | 1.5 |
| 18.9 ← WATCH for sign for Garden Lane Cemetery. L onto Garden Ln  20.7 → R onto Concession Road 6 E/Regional Rd 543  23.0 ↑ Straight across Hwy 6 at light. Continue onto Millgrove Side Rd  27.7 → R onto Hwy 5 and go 200 0.2 metres  27.9 ← L onto Sydenham Rd  29.3 → R to stay on Sydenham Rd  29.6 ← At junction with Harvest Rd (unsigned), curve to the L and stay on Sydenham  32.4 ← L onto King St W/Hamilton Regional Rd  8  32.5 ₺ LUNCH - Detour Cafe, 41 0.0 King St  32.5 ← After lunch go north on the laneway beside the cafe towards Park St  32.6 → R onto Park St W  35.1 ← L onto York Rd  36.8 ← L onto Valley Rd  1.7                                                                                                                                                                                                                                                                                                                                                                                                                                                                                                                                                                                                                                                                                                                                                                                                                                                                                                                                                                                                                                                                                                                                                                                                                                                                                                                                                                                                                                                                                | 16.6 | <b>←</b>      | L onto Centre Rd                          | 1.8 |
| Garden Lane Čemetery. L onto Garden Ln  20.7 → R onto Concession Road 6 E/Regional Rd 543  23.0 ↑ Straight across Hwy 6 at light. Continue onto Millgrove Side Rd  27.7 → R onto Hwy 5 and go 200 0.2 metres  27.9 ← L onto Sydenham Rd  29.3 → R to stay on Sydenham Rd  29.6 ← At junction with Harvest Rd (unsigned), curve to the L and stay on Sydenham  32.4 ← L onto King St W/Hamilton Regional Rd 8  32.5 ₺ LUNCH - Detour Cafe, 41 0.0 King St  32.5 ← After lunch go north on the laneway beside the cafe towards Park St  32.6 → R onto Park St W  35.1 ← L onto York Rd  36.8 ← L onto Valley Rd  2.3  2.4 ← L onto Valley Rd  2.5 ← L onto Valley Rd  3.6 ← L onto Valley Rd  3.7                                                                                                                                                                                                                                                                                                                                                                                                                                                                                                                                                                                                                                                                                                                                                                                                                                                                                                                                                                                                                                                                                                                                                                                                                                                                                                                                                                                                                              | 18.5 | <b>→</b>      | R onto Concession 7 E                     | 0.5 |
| 23.0 ↑ Straight across Hwy 6 at light. Continue onto Millgrove Side Rd  27.7 → R onto Hwy 5 and go 200  0.2 metres  27.9 ← L onto Sydenham Rd  29.3 → R to stay on Sydenham Rd  29.6 ← At junction with Harvest Rd (unsigned), curve to the L and stay on Sydenham  32.4 ← L onto King St W/Hamilton Regional Rd 8  32.5 ← LUNCH - Detour Cafe, 41  0.0 King St  32.5 ← After lunch go north on the laneway beside the cafe towards Park St  32.6 → R onto Park St W  33.1 ← L onto York Rd  35.1 ← L to stay on York Rd  36.8 ← L onto Valley Rd  4.7  4.7  4.7  4.7  4.7  4.7  4.7  4.                                                                                                                                                                                                                                                                                                                                                                                                                                                                                                                                                                                                                                                                                                                                                                                                                                                                                                                                                                                                                                                                                                                                                                                                                                                                                                                                                                                                                                                                                                                                     | 18.9 | <b>←</b>      | Garden Lane Cemetery.                     | 1.7 |
| light. Continue onto Millgrove Side Rd  27.7 → R onto Hwy 5 and go 200 metres  27.9 ← L onto Sydenham Rd  29.3 → R to stay on Sydenham Rd  29.6 ← At junction with Harvest Rd (unsigned), curve to the L and stay on Sydenham  32.4 ← L onto King St W/Hamilton Regional Rd 8  32.5 ← After lunch go north on the laneway beside the cafe towards Park St  32.6 → R onto Park St W  35.1 ← L onto York Rd  36.8 ← L onto Valley Rd  0.2  0.2  0.2  0.2  0.2  0.2  0.3  0.4  1.4  0.5  0.5  0.6  0.7  0.7  0.8  0.9                                                                                                                                                                                                                                                                                                                                                                                                                                                                                                                                                                                                                                                                                                                                                                                                                                                                                                                                                                                                                                                                                                                                                                                                                                                                                                                                                                                                                                                                                                                                                                                                           | 20.7 | $\rightarrow$ |                                           | 2.3 |
| 27.9       ←       L onto Sydenham Rd       1.4         29.3       →       R to stay on Sydenham Rd       0.3         29.6       ←       At junction with Harvest Rd (unsigned), curve to the L and stay on Sydenham       2.8         32.4       ←       L onto King St W/Hamilton Regional Rd 8       0.1         32.5       ⊕       LUNCH - Detour Cafe, 41 O.0 King St       0.0 King St         32.5       ←       After lunch go north on the laneway beside the cafe towards Park St       0.1         32.6       →       R onto Park St W       0.5         33.1       ←       L onto York Rd       2.0         35.1       ←       L to stay on York Rd       1.7         36.8       ←       L onto Valley Rd       0.9                                                                                                                                                                                                                                                                                                                                                                                                                                                                                                                                                                                                                                                                                                                                                                                                                                                                                                                                                                                                                                                                                                                                                                                                                                                                                                                                                                                              | 23.0 | 1             | light. Continue onto                      | 4.7 |
| 29.3 → R to stay on Sydenham Rd  29.6 ← At junction with Harvest Rd (unsigned), curve to the L and stay on Sydenham  32.4 ← L onto King St W/Hamilton Regional Rd  32.5 ← LUNCH - Detour Cafe, 41 King St  32.5 ← After lunch go north on the laneway beside the cafe towards Park St  32.6 → R onto Park St W  33.1 ← L onto York Rd  35.1 ← L to stay on York Rd  36.8 ← L onto Valley Rd  0.3                                                                                                                                                                                                                                                                                                                                                                                                                                                                                                                                                                                                                                                                                                                                                                                                                                                                                                                                                                                                                                                                                                                                                                                                                                                                                                                                                                                                                                                                                                                                                                                                                                                                                                                             | 27.7 | <b>→</b>      |                                           | 0.2 |
| Rd         29.6       ←       At junction with Harvest Rd (unsigned), curve to the L and stay on Sydenham       2.8         32.4       ←       L onto King St W/Hamilton Regional Rd 8       0.1         32.5       ➡       LUNCH - Detour Cafe, 41 King St       0.0         32.5       ←       After lunch go north on the laneway beside the cafe towards Park St       0.1         32.6       →       R onto Park St W       0.5         33.1       ←       L onto York Rd       2.0         35.1       ←       L to stay on York Rd       1.7         36.8       ←       L onto Valley Rd       0.9                                                                                                                                                                                                                                                                                                                                                                                                                                                                                                                                                                                                                                                                                                                                                                                                                                                                                                                                                                                                                                                                                                                                                                                                                                                                                                                                                                                                                                                                                                                     | 27.9 | <b>←</b>      | L onto Sydenham Rd                        | 1.4 |
| Rd (unsigned), curve to the L and stay on Sydenham  32.4 ← L onto King St W/Hamilton Regional Rd 8  32.5 ← LUNCH - Detour Cafe, 41 0.0 King St  32.5 ← After lunch go north on the laneway beside the cafe towards Park St  32.6 → R onto Park St W  32.6 → L onto York Rd  35.1 ← L to stay on York Rd  36.8 ← L onto Valley Rd  36.8 ← L onto Valley Rd  36.8 ← L onto Valley Rd                                                                                                                                                                                                                                                                                                                                                                                                                                                                                                                                                                                                                                                                                                                                                                                                                                                                                                                                                                                                                                                                                                                                                                                                                                                                                                                                                                                                                                                                                                                                                                                                                                                                                                                                           | 29.3 | <b>→</b>      |                                           | 0.3 |
| W/Hamilton Regional Rd         8         32.5       UNCH - Detour Cafe, 41 King St       0.0         32.5       After lunch go north on the laneway beside the cafe towards Park St       0.1         32.6       R onto Park St W       0.5         33.1       L onto York Rd       2.0         35.1       L to stay on York Rd       1.7         36.8       L onto Valley Rd       0.9                                                                                                                                                                                                                                                                                                                                                                                                                                                                                                                                                                                                                                                                                                                                                                                                                                                                                                                                                                                                                                                                                                                                                                                                                                                                                                                                                                                                                                                                                                                                                                                                                                                                                                                                      | 29.6 | <del></del>   | Rd (unsigned), curve to the L and stay on | 2.8 |
| 32.5       ←       After lunch go north on the laneway beside the cafe towards Park St       0.1         32.6       →       R onto Park St W       0.5         33.1       ←       L onto York Rd       2.0         35.1       ←       L to stay on York Rd       1.7         36.8       ←       L onto Valley Rd       0.9                                                                                                                                                                                                                                                                                                                                                                                                                                                                                                                                                                                                                                                                                                                                                                                                                                                                                                                                                                                                                                                                                                                                                                                                                                                                                                                                                                                                                                                                                                                                                                                                                                                                                                                                                                                                   | 32.4 | <b>←</b>      | W/Hamilton Regional Rd                    | 0.1 |
| the laneway beside the cafe towards Park St  32.6 → R onto Park St W  33.1 ← L onto York Rd  35.1 ← L to stay on York Rd  36.8 ← L onto Valley Rd  0.9                                                                                                                                                                                                                                                                                                                                                                                                                                                                                                                                                                                                                                                                                                                                                                                                                                                                                                                                                                                                                                                                                                                                                                                                                                                                                                                                                                                                                                                                                                                                                                                                                                                                                                                                                                                                                                                                                                                                                                       | 32.5 | ₩             |                                           | 0.0 |
| 33.1 ← L onto York Rd 2.0  35.1 ← L to stay on York Rd 1.7  36.8 ← L onto Valley Rd 0.9                                                                                                                                                                                                                                                                                                                                                                                                                                                                                                                                                                                                                                                                                                                                                                                                                                                                                                                                                                                                                                                                                                                                                                                                                                                                                                                                                                                                                                                                                                                                                                                                                                                                                                                                                                                                                                                                                                                                                                                                                                      | 32.5 | <b>←</b>      | the laneway beside the                    | 0.1 |
| 35.1 ← L to stay on York Rd 1.7  36.8 ← L onto Valley Rd 0.9                                                                                                                                                                                                                                                                                                                                                                                                                                                                                                                                                                                                                                                                                                                                                                                                                                                                                                                                                                                                                                                                                                                                                                                                                                                                                                                                                                                                                                                                                                                                                                                                                                                                                                                                                                                                                                                                                                                                                                                                                                                                 | 32.6 | $\rightarrow$ | R onto Park St W                          | 0.5 |
| 36.8 ← L onto Valley Rd 0.9                                                                                                                                                                                                                                                                                                                                                                                                                                                                                                                                                                                                                                                                                                                                                                                                                                                                                                                                                                                                                                                                                                                                                                                                                                                                                                                                                                                                                                                                                                                                                                                                                                                                                                                                                                                                                                                                                                                                                                                                                                                                                                  | 33.1 | <b>←</b>      | L onto York Rd                            | 2.0 |
| · · · · · · · · · · · · · · · · · · ·                                                                                                                                                                                                                                                                                                                                                                                                                                                                                                                                                                                                                                                                                                                                                                                                                                                                                                                                                                                                                                                                                                                                                                                                                                                                                                                                                                                                                                                                                                                                                                                                                                                                                                                                                                                                                                                                                                                                                                                                                                                                                        | 35.1 | <b>←</b>      | L to stay on York Rd                      | 1.7 |
| 37.8 → R onto Patterson Rd 1.6                                                                                                                                                                                                                                                                                                                                                                                                                                                                                                                                                                                                                                                                                                                                                                                                                                                                                                                                                                                                                                                                                                                                                                                                                                                                                                                                                                                                                                                                                                                                                                                                                                                                                                                                                                                                                                                                                                                                                                                                                                                                                               | 36.8 | <b>←</b>      | L onto Valley Rd                          | 0.9 |
|                                                                                                                                                                                                                                                                                                                                                                                                                                                                                                                                                                                                                                                                                                                                                                                                                                                                                                                                                                                                                                                                                                                                                                                                                                                                                                                                                                                                                                                                                                                                                                                                                                                                                                                                                                                                                                                                                                                                                                                                                                                                                                                              | 37.8 | <b>→</b>      | R onto Patterson Rd                       | 1.6 |

| 39.3 | 1             | Continue onto Old<br>Guelph Rd                                                   | 1.2 |
|------|---------------|----------------------------------------------------------------------------------|-----|
| 40.5 | <b>←</b>      | WATCH L onto York Rd                                                             | 0.7 |
| 41.2 | 1             | Continue onto Old York<br>Rd                                                     | 1.8 |
| 43.0 | <b>←</b>      | WATCH Sharp L onto<br>Snake Rd                                                   | 2.0 |
| 45.0 | <b>←</b>      | Keep L to stay on Snake<br>Rd                                                    | 0.1 |
| 45.1 | $\rightarrow$ | R onto Main St S                                                                 | 2.0 |
| 47.1 | $\rightarrow$ | R onto Parkside Dr BUSY                                                          | 3.3 |
| 50.4 | 1             | Continue onto Milburough Line                                                    | 0.5 |
| 50.9 | $\rightarrow$ | Slight R onto 1 Side Rd                                                          | 1.8 |
| 52.7 | <b>←</b>      | L onto Cedar Springs Rd                                                          | 7.6 |
| 60.4 | <b>←</b>      | L onto Kilbride St                                                               | 0.4 |
| 60.7 | $\rightarrow$ | R onto McNiven Rd                                                                | 3.9 |
| 64.6 | <b>→</b>      | R onto Conservation Rd                                                           | 1.4 |
| 66.0 | <b>←</b>      | L onto Twiss Rd                                                                  | 3.8 |
| 69.8 | $\rightarrow$ | R onto Reid Sideroad                                                             | 1.3 |
| 71.1 | <b>→</b>      | R into parking lot. Apresride - walk across ball field to Trail Eatery in plaza. | 0.0 |